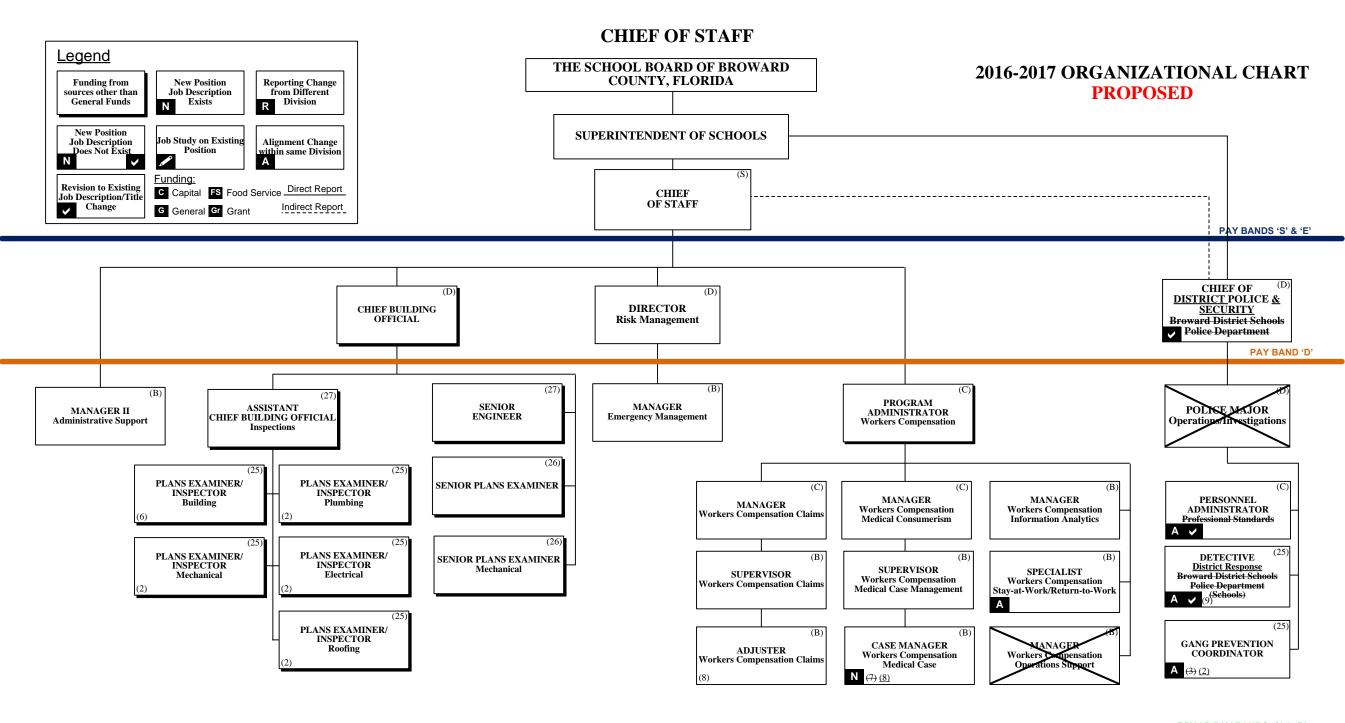

#### 2016-2017 ORGANIZATIONAL CHART

| School Board Appointed Committees & Public Stakeholders                                                         | 1     |
|-----------------------------------------------------------------------------------------------------------------|-------|
| Superintendent of Schools/General Counsel                                                                       | 2     |
| Chief School Performance & Accountability Officer                                                               | 3     |
| Chief Academic Officer                                                                                          | 4-7   |
| Early Learning & Language Acquisition                                                                           | 4     |
| Exceptional Student Education & Support                                                                         | 5     |
| Instruction & Interventions                                                                                     | 6     |
| Student Support Initiatives                                                                                     | 7     |
| Chief Auditor                                                                                                   | 8     |
| Chief Facilities Officer                                                                                        | 9     |
| Chief Financial Officer                                                                                         | 10    |
| Chief Human Resources & Equity Officer                                                                          | 11    |
| Chief Information Officer                                                                                       | 12    |
| Chief Portfolio Services Officer                                                                                | 13    |
| Chief Public Information Officer                                                                                | 14    |
| Chief of Staff                                                                                                  | 15    |
| Chief Strategy & Operations Officer                                                                             | 16-17 |
| Broward Education Foundation, Business Support Center, Grants Administration, Strategic Management & Evaluation | 16    |
| Food & Nutrition Services, Procurement & Warehousing Services, Student Transportation & Fleet Services          |       |