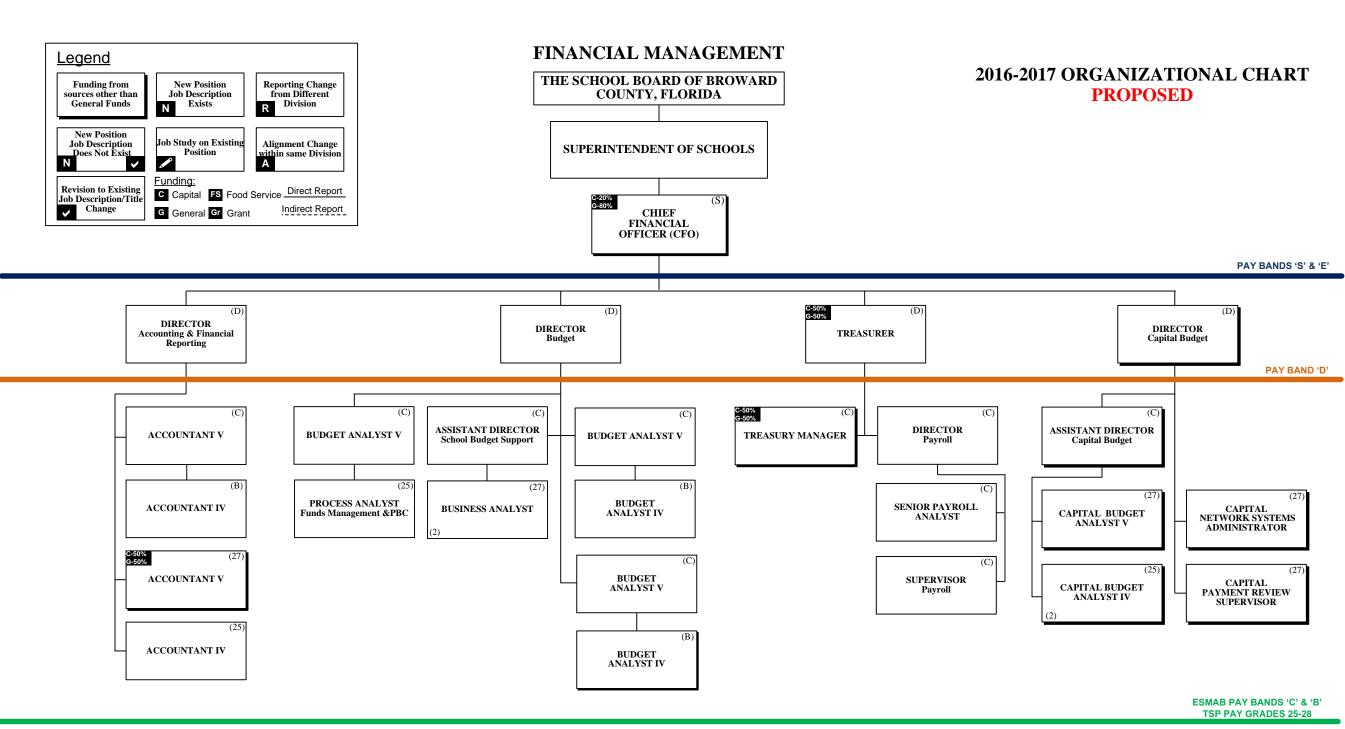

#### 2016-2017 ORGANIZATIONAL CHART

| School Board Appointed Committees & Public Stakeholders                                                         | 1     |
|-----------------------------------------------------------------------------------------------------------------|-------|
| Superintendent of Schools/General Counsel                                                                       | 2     |
| Chief School Performance & Accountability Officer                                                               | 3     |
| Chief Academic Officer                                                                                          | 4-7   |
| Early Learning & Language Acquisition                                                                           | 4     |
| Exceptional Student Education & Support                                                                         | 5     |
| Instruction & Interventions                                                                                     | 6     |
| Student Support Initiatives                                                                                     | 7     |
| Chief Auditor                                                                                                   | 8     |
| Chief Facilities Officer                                                                                        | 9     |
| Chief Financial Officer                                                                                         | 10    |
| Chief Human Resources & Equity Officer                                                                          | 11    |
| Chief Information Officer                                                                                       | 12    |
| Chief Portfolio Services Officer                                                                                | 13    |
| Chief Public Information Officer                                                                                | 14    |
| Chief of Staff                                                                                                  | 15    |
| Chief Strategy & Operations Officer                                                                             | 16-17 |
| Broward Education Foundation, Business Support Center, Grants Administration, Strategic Management & Evaluation | 16    |
| Food & Nutrition Services, Procurement & Warehousing Services, Student Transportation & Fleet Services          |       |