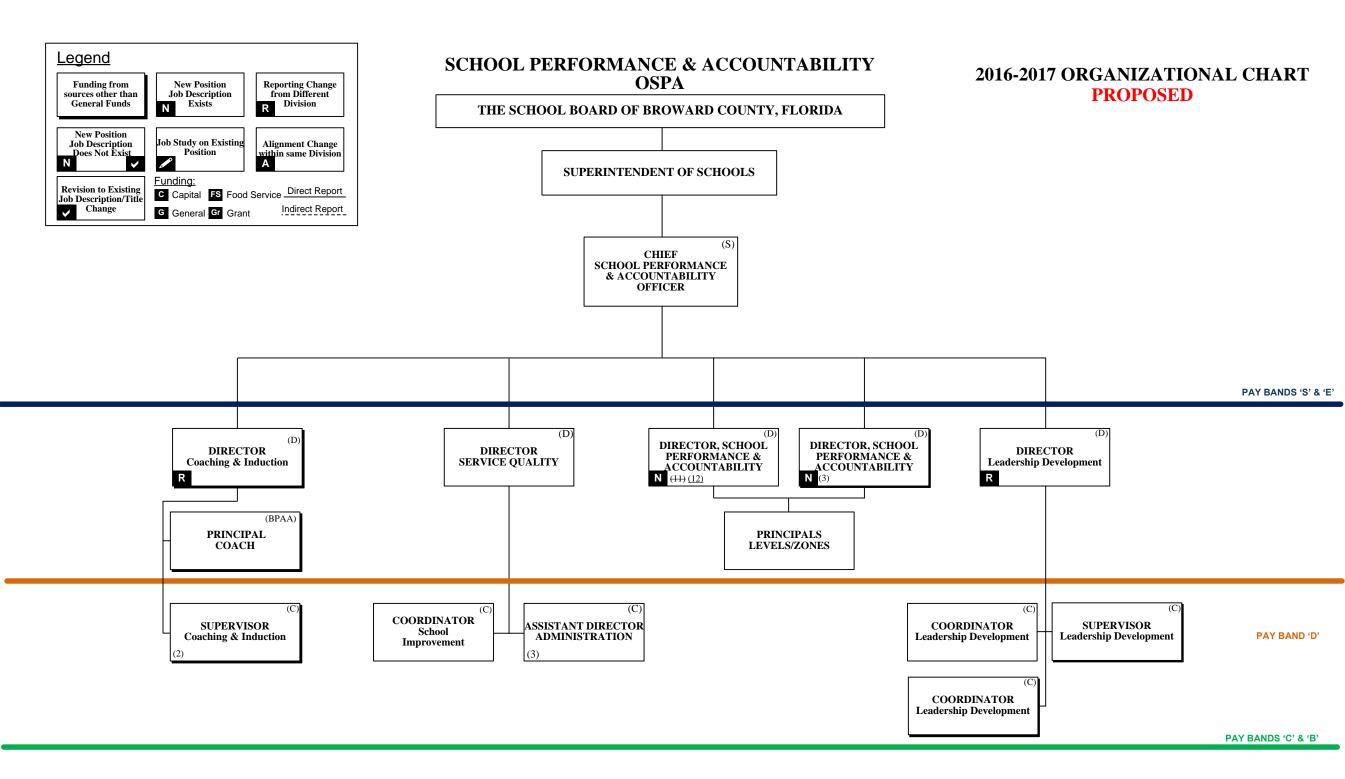

#### 2016-2017 ORGANIZATIONAL CHART

| School Board Appointed Committees & Public Stakeholders                                                         | 1     |
|-----------------------------------------------------------------------------------------------------------------|-------|
| Superintendent of Schools/General Counsel                                                                       | 2     |
| Chief School Performance & Accountability Officer                                                               | 3     |
| Chief Academic Officer                                                                                          | 4-7   |
| Early Learning & Language Acquisition                                                                           | 4     |
| Exceptional Student Education & Support                                                                         | 5     |
| Instruction & Interventions                                                                                     | 6     |
| Student Support Initiatives                                                                                     | 7     |
| Chief Auditor                                                                                                   | 8     |
| Chief Facilities Officer                                                                                        | 9     |
| Chief Financial Officer                                                                                         | 10    |
| Chief Human Resources & Equity Officer                                                                          | 11    |
| Chief Information Officer                                                                                       | 12    |
| Chief Portfolio Services Officer                                                                                | 13    |
| Chief Public Information Officer                                                                                | 14    |
| Chief of Staff                                                                                                  | 15    |
| Chief Strategy & Operations Officer                                                                             | 16-17 |
| Broward Education Foundation, Business Support Center, Grants Administration, Strategic Management & Evaluation | 16    |
| Food & Nutrition Services, Procurement & Warehousing Services, Student Transportation & Fleet Services          |       |