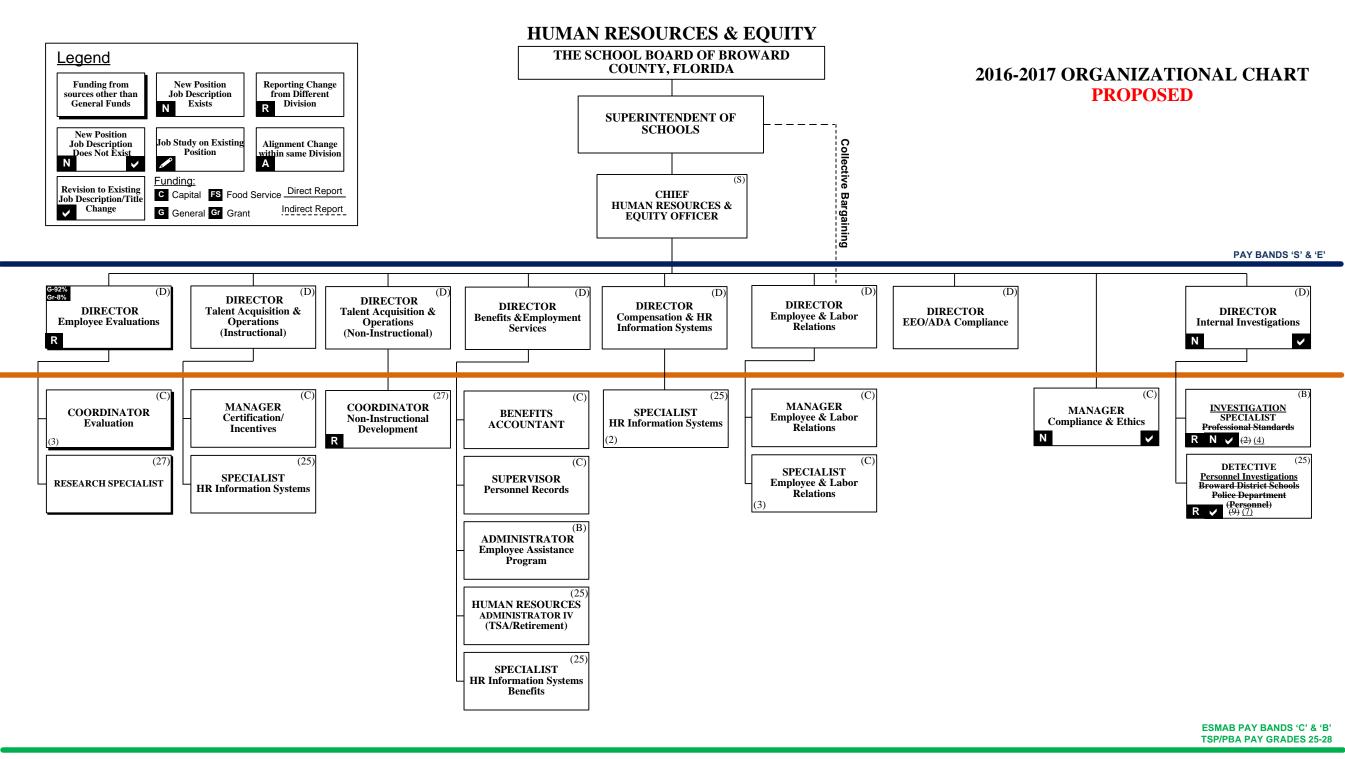

#### 2016-2017 ORGANIZATIONAL CHART

| School Board Appointed Committees & Public Stakeholders                                                         | 1     |
|-----------------------------------------------------------------------------------------------------------------|-------|
| Superintendent of Schools/General Counsel                                                                       | 2     |
| Chief School Performance & Accountability Officer                                                               | 3     |
| Chief Academic Officer                                                                                          | 4-7   |
| Early Learning & Language Acquisition                                                                           | 4     |
| Exceptional Student Education & Support                                                                         | 5     |
| Instruction & Interventions                                                                                     | 6     |
| Student Support Initiatives                                                                                     | 7     |
| Chief Auditor                                                                                                   | 8     |
| Chief Facilities Officer                                                                                        | 9     |
| Chief Financial Officer                                                                                         | 10    |
| Chief Human Resources & Equity Officer                                                                          | 11    |
| Chief Information Officer                                                                                       | 12    |
| Chief Portfolio Services Officer                                                                                | 13    |
| Chief Public Information Officer                                                                                | 14    |
| Chief of Staff                                                                                                  | 15    |
| Chief Strategy & Operations Officer                                                                             | 16-17 |
| Broward Education Foundation, Business Support Center, Grants Administration, Strategic Management & Evaluation | 16    |
| Food & Nutrition Services, Procurement & Warehousing Services, Student Transportation & Fleet Services          |       |