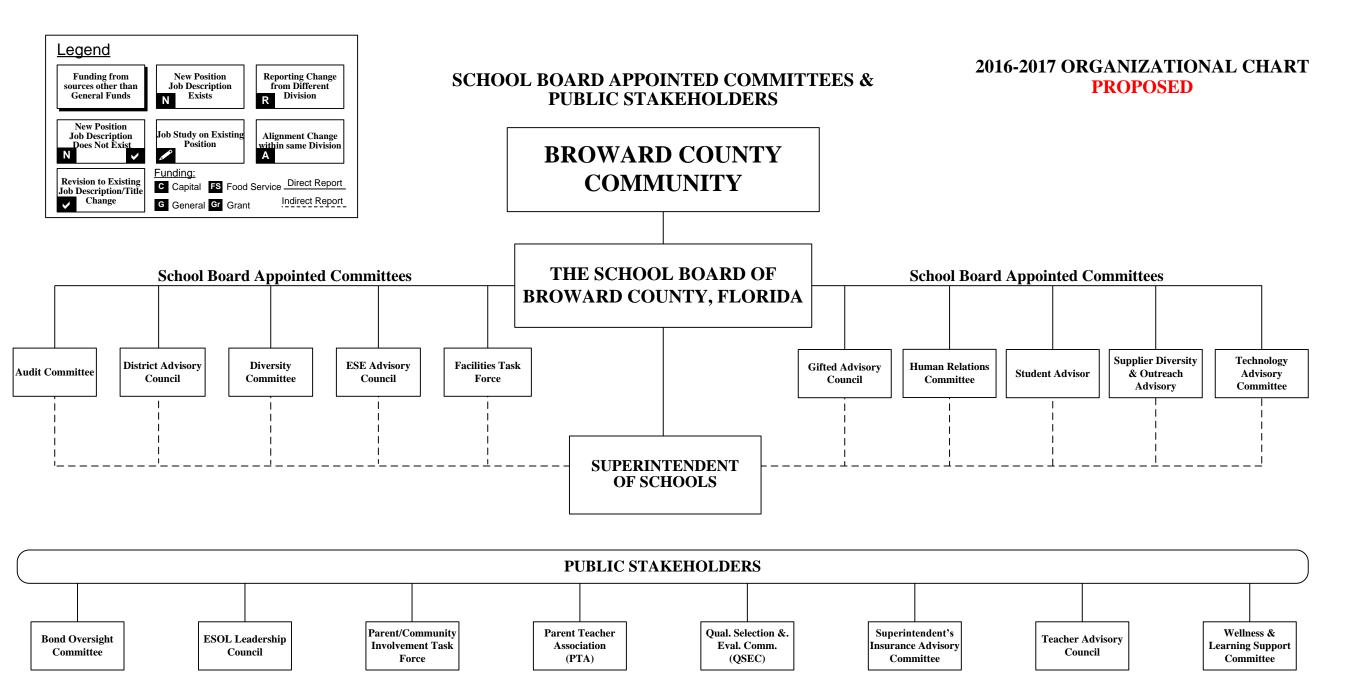

#### 2016-2017 ORGANIZATIONAL CHART

| School Board Appointed Committees & Public Stakeholders                                                         | 1     |
|-----------------------------------------------------------------------------------------------------------------|-------|
| Superintendent of Schools/General Counsel                                                                       | 2     |
| Chief School Performance & Accountability Officer                                                               | 3     |
| Chief Academic Officer                                                                                          | 4-7   |
| Early Learning & Language Acquisition                                                                           | 4     |
| Exceptional Student Education & Support                                                                         | 5     |
| Instruction & Interventions                                                                                     | 6     |
| Student Support Initiatives                                                                                     | 7     |
| Chief Auditor                                                                                                   | 8     |
| Chief Facilities Officer                                                                                        | 9     |
| Chief Financial Officer                                                                                         | 10    |
| Chief Human Resources & Equity Officer                                                                          | 11    |
| Chief Information Officer                                                                                       | 12    |
| Chief Portfolio Services Officer                                                                                | 13    |
| Chief Public Information Officer                                                                                | 14    |
| Chief of Staff                                                                                                  | 15    |
| Chief Strategy & Operations Officer                                                                             | 16-17 |
| Broward Education Foundation, Business Support Center, Grants Administration, Strategic Management & Evaluation | 16    |
| Food & Nutrition Services, Procurement & Warehousing Services, Student Transportation & Fleet Services          |       |