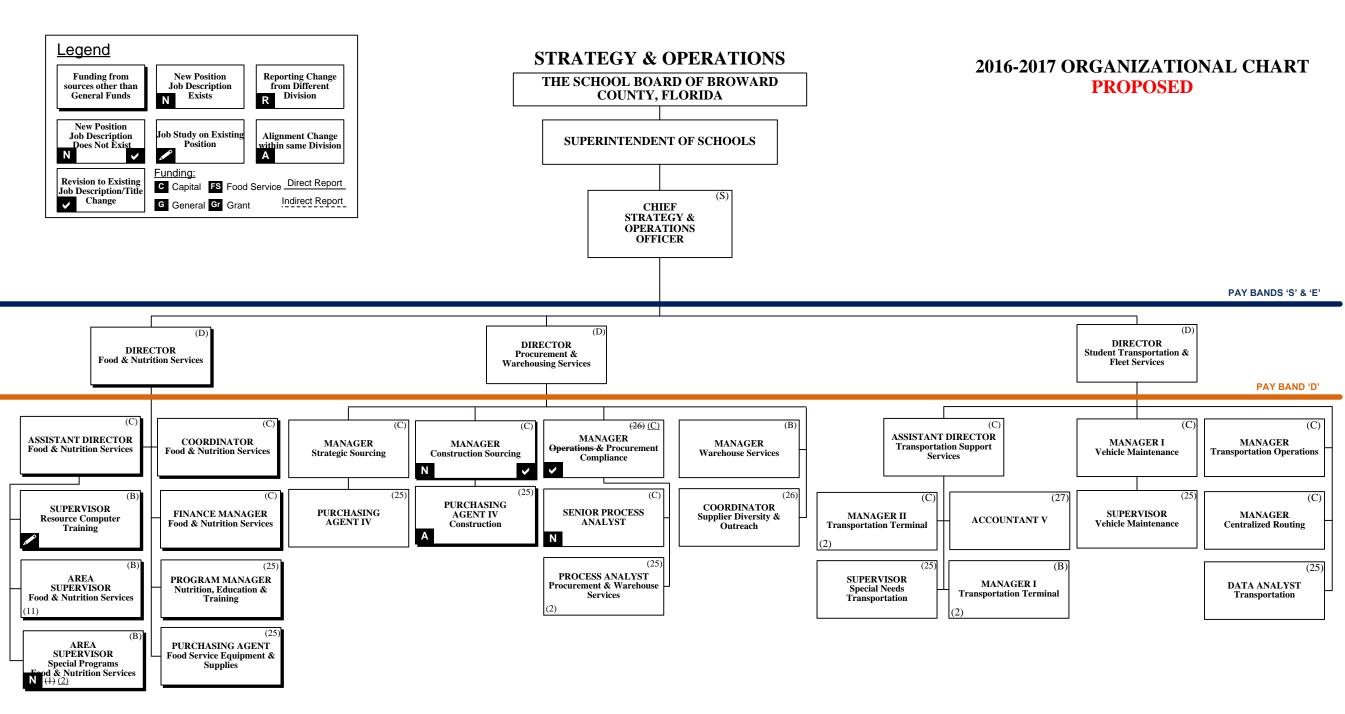

#### 2016-2017 ORGANIZATIONAL CHART

| School Board Appointed Committees & Public Stakeholders                                                         | 1     |
|-----------------------------------------------------------------------------------------------------------------|-------|
| Superintendent of Schools/General Counsel                                                                       | 2     |
| Chief School Performance & Accountability Officer                                                               | 3     |
| Chief Academic Officer                                                                                          | 4-7   |
| Early Learning & Language Acquisition                                                                           | 4     |
| Exceptional Student Education & Support                                                                         | 5     |
| Instruction & Interventions                                                                                     | 6     |
| Student Support Initiatives                                                                                     | 7     |
| Chief Auditor                                                                                                   | 8     |
| Chief Facilities Officer                                                                                        | 9     |
| Chief Financial Officer                                                                                         | 10    |
| Chief Human Resources & Equity Officer                                                                          | 11    |
| Chief Information Officer                                                                                       | 12    |
| Chief Portfolio Services Officer                                                                                | 13    |
| Chief Public Information Officer                                                                                | 14    |
| Chief of Staff                                                                                                  | 15    |
| Chief Strategy & Operations Officer                                                                             | 16-17 |
| Broward Education Foundation, Business Support Center, Grants Administration, Strategic Management & Evaluation | 16    |
| Food & Nutrition Services, Procurement & Warehousing Services, Student Transportation & Fleet Services          |       |